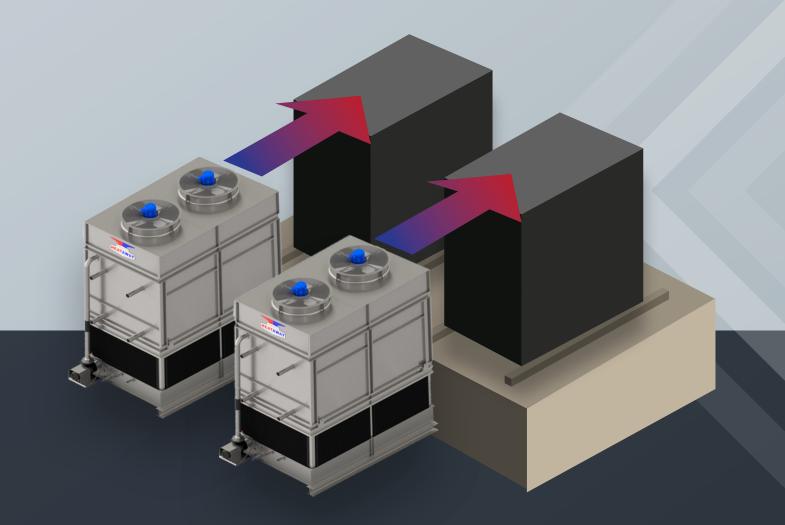

## REPLACEABLE WITH EXISTING FOOTPRINT (Footprint Replacement)

The easier the installation, the lower the cost and the faster the business. That is why our EC8 is designed to fit with your existing footprint. Whether you are installation contractors or the owners.