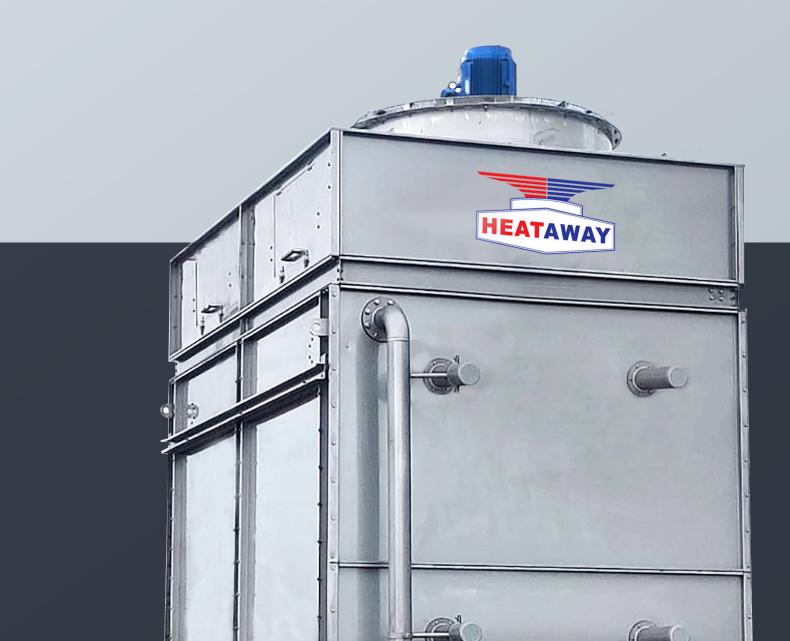

# BRAND-NEW 8<sup>th</sup> GENERATION

## STAINLESS STEEL EVAPORATIVE CONDENSERS



www.heataway.net

# HEATAWAY : BRAND-NEW 8<sup>th</sup> GENERATION

## What's new

- Replaceable with existing footprint
- Fit all in one container
- Spare parts are widely available in Australia



## REPLACEABLE WITH EXISTING FOOTPRINT (Footprint Replacement)

The easier the installation, the lower the cost and the faster the business. That is why our EC8 is designed to fit with your existing footprint. Whether you are installation contractors or the owners.



# EC8 is so compact that it fits in one container

Why pay more for transportation when our EC8 can help you save without compromising the quality. One container is all we need. While the cost is getting lower and better controlled, the operation is simpler, too.





50



# Spare parts are available locally

No more worry of keeping spare parts since those of EC8 can be easily found in Australian market.



## **QUALITY CONTROL**

HEATAWAY evaporative condenser is professionally manufactured under world standard "ISO 9001