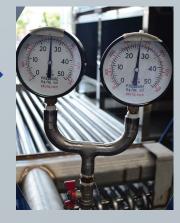

#### **PRESSURE TEST**

Pneumatic test with 110% of design pressure as follow ASME standard.