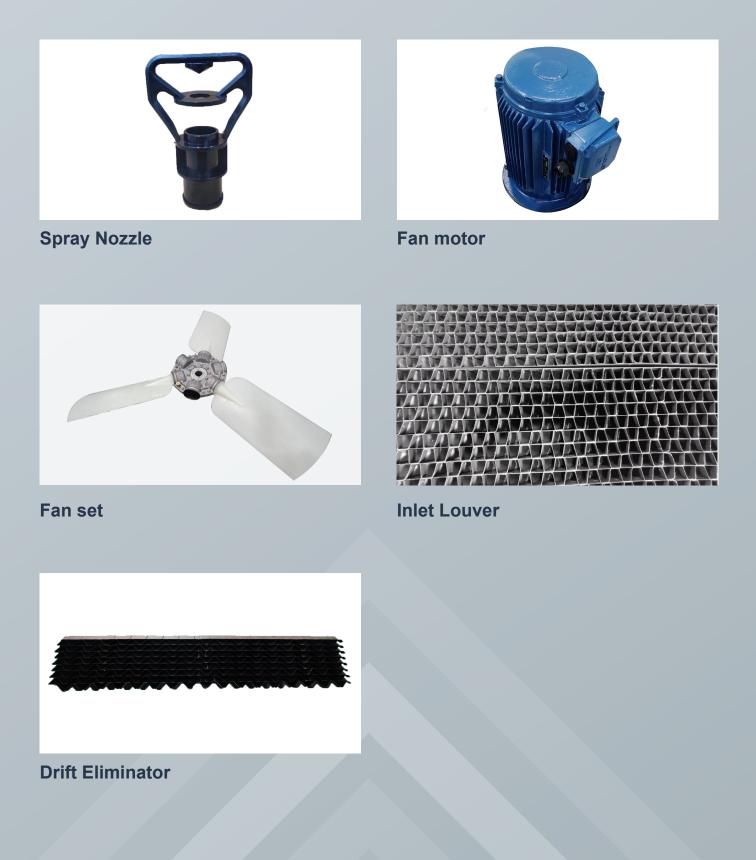

## **EC8 Construction Details**

#### FAN & PUMP MOTOR MEPS STANDARD

For energy saving, fan and water pump motors are provided for Australian's requirement with MEPS standard.

#### **QUICK-REFILLING & FULLY WELDED BASIN**

All units are designed for ; Quick refilling by second make-up valve Easy cleaning with slope-design basin Protect debris and direct sunlight by inlet louvers